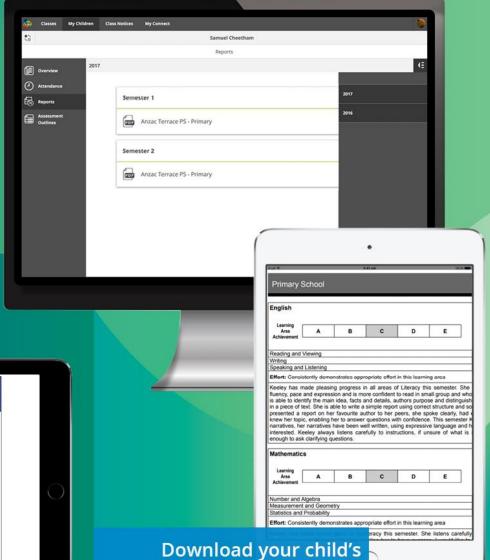

## Your child's reports online

- stored securely in the Department of Education WA
- building a history of reports over time
- available anytime, anywhere

See all your children's Connect classes for notices, calender events, learning activities and assignments