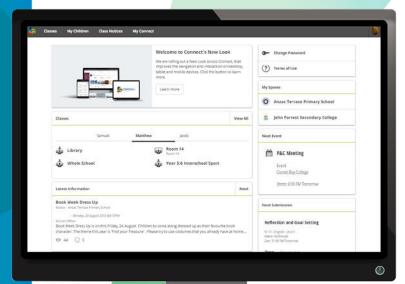

## Your child's reports online

- stored securely in the Department of Education WA
- building a history of reports over time
- available anytime, anywhere

See all your children's Connect classes for notices, calender events, learning activities and assignments

## Login to CONNECT

USING YOUR
PREFERRED BROWSER

Use your *P*-number as your user name

If you can't remember your login details follow the 'Forgot Your Password' link

While you're

in Connect

See a weekly view of your

P.

P

© OS

See what else Connect has to offer

report or print if you like